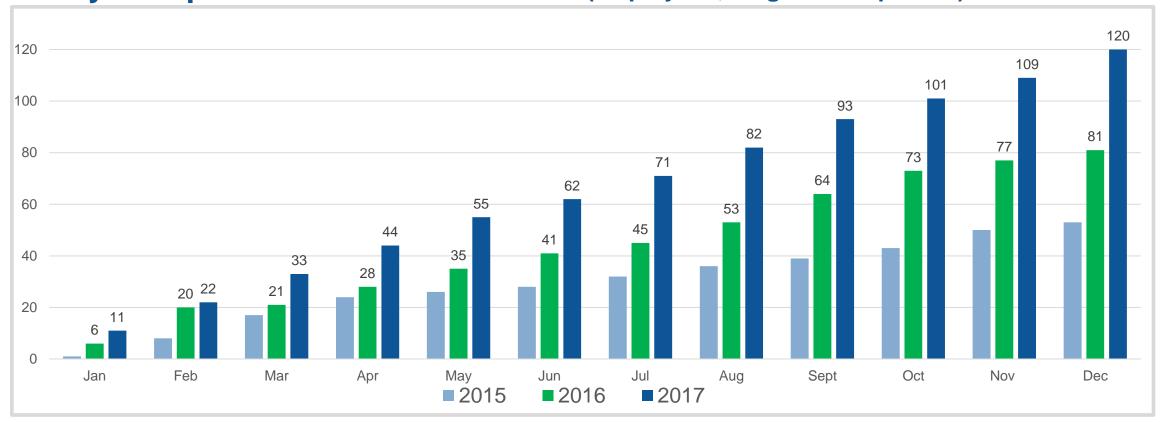

# Omya Lost Trucks

Wayne Wilmans



### **Lost Trucks 2015 - 2017**

## Yearly Comparison - Lost Truck Calls (employees, neighbors & patrols)





#### **Truck Patrol**

- Rutland Sheriff's Department began February 2014
- Pittsford Police Department began June 2014
- Rutland Town Police Department began June 2017

|                                 | Days of Patrol (2017) | Total Payment Issued in 2017 | Total Payment Issued in 2016 |
|---------------------------------|-----------------------|------------------------------|------------------------------|
| Rutland Sheriff's<br>Department | Tuesday & Wednesday   | \$11,480.00                  | \$11,664.00                  |
|                                 |                       |                              |                              |
| Pittsford Police<br>Department  | Monday & Friday       | \$19,840.00                  | \$19,120.00                  |
|